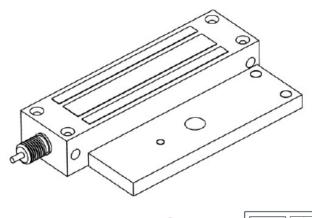

### Specification EXML1200-GATE-M

| Stainless Steel Housing               |
|---------------------------------------|
| 545kg (1200lb) holding force          |
| Dual voltage 12/24 VDC @ 500/250mA    |
| Comes complete with 1 metre cable     |
| Built in surge protection             |
| Surface mount                         |
| Fail safe operation (power to lock)   |
| +/- 15% voltage tolerance             |
| -10° to +50° operating temperature    |
| Push off release pin on armature      |
| COM/NO/NC Voltage free relay contacts |
| Monitored                             |

#### **Features**

| External Magnet                |
|--------------------------------|
| Weatherproof                   |
| Dual Voltage 12V/24V           |
| Side or Face Fixing            |
| Armature comes with fixing kit |
| Suitable Brackets/Housings     |
| H-BKEX1200ZL (ZL bracket)      |
| H-BKEX1200L (L bracket)        |