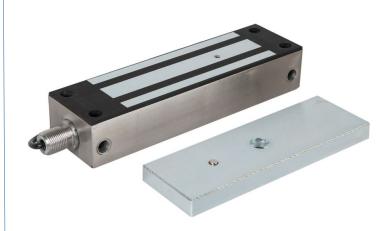

# External Magnetic Lock (1200LB)

# H-EXML1200-GATE-M

### Contents

| External Magnet          |  |
|--------------------------|--|
| Armature Plate           |  |
| EX1200GB Fixing Plate    |  |
| Instructions             |  |
| Armature Fixing Template |  |