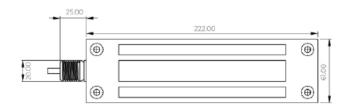

## Dimensions

| 22  | 2 x 61 x 38 (mm) Maglock  |
|-----|---------------------------|
| 19  | 5 x 60 x 14 (mm) Armature |
| 4.5 | 5kg Boxed                 |
| 2.8 | 35kg Unboxed              |